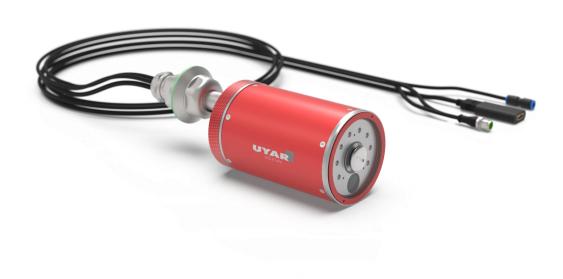

### VisionLine RWC int. ball joint

R00000.53.00

#### Technical specifications:

| Housina | Material | Aluminium       |
|---------|----------|-----------------|
| HOUSING | Material | Alullillillilli |

Colour Red/bronze matt (anodized)
Dimensions Ø88 mm x ca. 212,5 mm

Joint Material Stainless steel / Aluminium

Mech. adjustment range Angle of inclination approx. 80°

Pivoting angle approx. 50° Rotation angle approx. 360°

Wall mount Material Stainless steel

Camera Sensor CMOS

Video size 1080P@60Hz; 1080P@50Hz

Video interface HDMI

View angle 90° (optional 142°)

Operating voltage Supply voltage 24 V DC

Rated current 0,4 A Max. current 2,1 A

LED (8x) Colour temperature 5000 K

Light intensity 28000 mcd
Luminous flux 26 lm
Efficiency 103 lm/W

Additional Protection class IP64\*

Weight ca. 3kg

Optional Stainless steel hose (AISI-316L)

Length on request

<sup>\*</sup> only when system is under pressure with a minimum of 0,3 bar