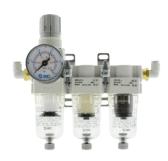

#### Scope of delivery:

- Camera with rotating inspection glass
- Internal ball joint mounting
- Air hose and cable length (HDMI, power supply) 5m
- Wall mount complete with seal and lock nut
- HDMI-repeater-coupling
- Compressed air connector Ø6mm
- M12 plug 5-pole A-coded
- Fine filter unit 3-stages

Fine filter unit, 3-stages