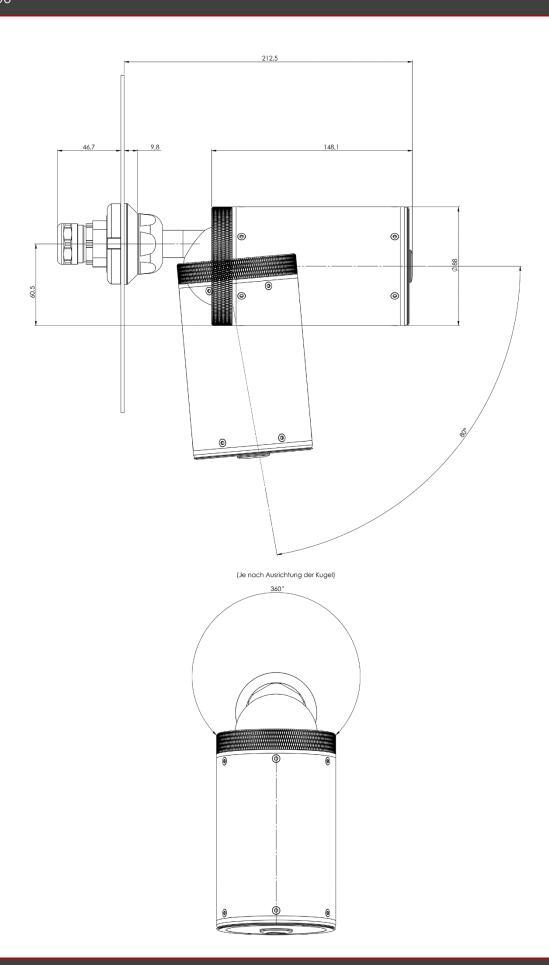

#### Technical specifications:

| Housina | Material | Aluminium       |
|---------|----------|-----------------|
| HOUSING | Material | Alullillillilli |

Colour Red/bronze matt (anodized)
Dimensions Ø88 mm x ca. 212,5 mm

Joint Material Stainless steel / Aluminium

Mech. adjustment range Angle of inclination approx. 80°

Pivoting angle approx. 50° Rotation angle approx. 360°

Wall mount Material Stainless steel

Camera Sensor CMOS

Additional Protection class IP64\*

Weight ca. 3kg

Optional Stainless steel hose (AISI-316L)

Length on request

<sup>\*</sup> only when system is under pressure with a minimum of 0,3 bar